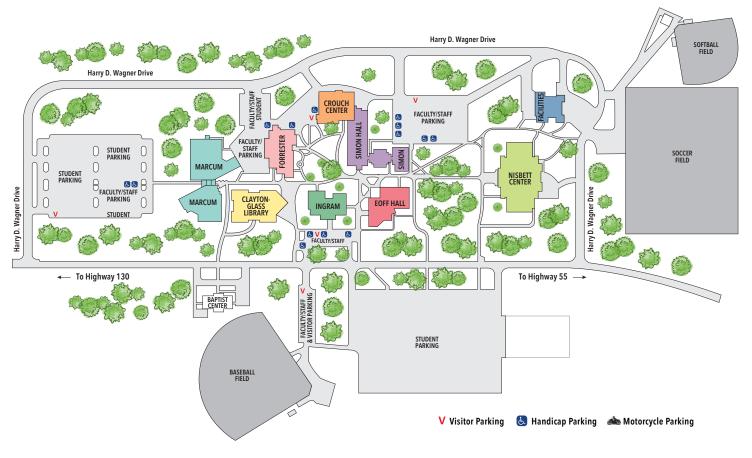

## **MOORE COUNTY / TULLAHOMA CAMPUS**

## **KEY INFORMATION**

Marcum Technology Center

Motlow College Foundation IT Help Desk (2nd Floor) Nursing (2nd Floor)

Clayton-Glass Library

Library Services
Testing Services
Copying & Printing
XR Lab

Forrester Student Center

Motlow Bookstore Cafeteria/Vending Area Bucks Student Center Crouch Center

Honors, Math Lab, Writing Center, & Tutoring Welcome Center (One Stop, Admissions & Financial Aid) Motlow Advising Center (MAC)

Ingram Administration

Administrative Offices
Business Office
Human Resources

Simon Hall

Disability & Access Center Counseling Center Classrooms and Labs Eoff Hall

Art Gallery
Powers Auditorium

Nisbett Center

Athletics Gymnasium Music Department

Facilities

Shipping & Receiving