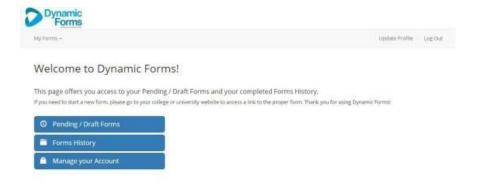

## Account Activated! Congratulations, you have successfully activated your account. Continue

7. Click the Continue button. It will take you to your specific form that needs to be completed OR your Dynamic Forms Home page. If taken to the Dynamic Forms Homepage (image below), parents will need to go back to their MyMotlow account and click the link to the form a second time to get to the specific form they need.