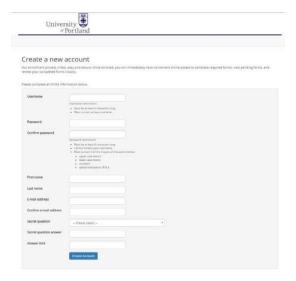

- 2. Parents who have never logged in to Dynamic Forms before will need to select the **Create a New Account** button to create their account.
- 3. On the Create Account page, follow the instructions to enroll. Parents can select their own username, password and a security question. Once all of the fields are completed, hit the Create Account button.