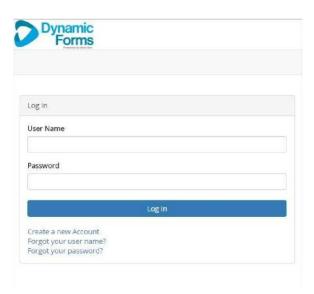

## **How to set up Parent Login for Dynamic Forms**

1. Parents will be sent an email, from Motlow State Community College once their parent has identified them as the co-signer for their Dependent Parent Forms. Parents will need to follow the link in the email to set up a Dynamic Form account before completing the form. Parents will only need to establish their account the first time they login to Dynamic Forms.

- 2. Parents who have never logged in to Dynamic Forms before will need to select the **Create a New Account** button to create their account.
- 3. On the Create Account page, follow the instructions to enroll. Parents can select their own username, password and a security question. Once all of the fields are completed, hit the Create Account button.